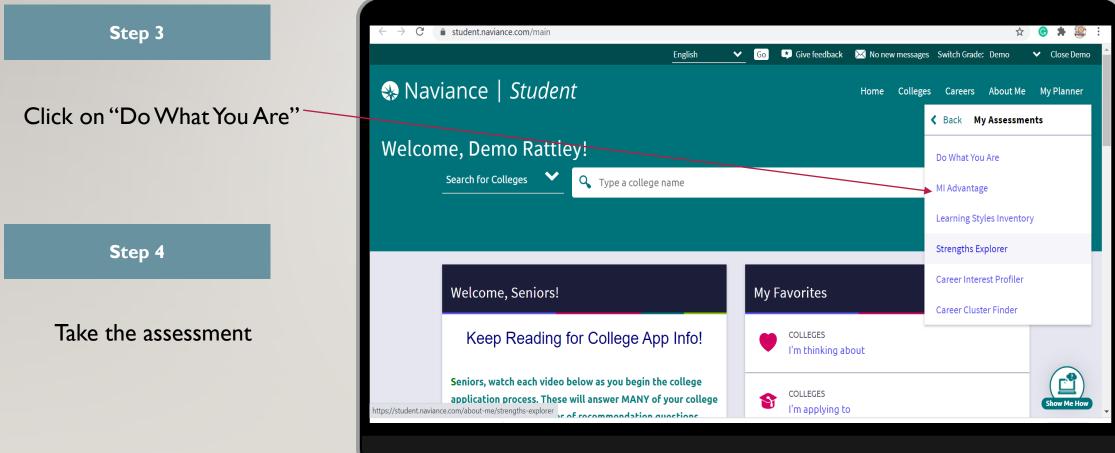

# How To Access Naviance



#### Directions

- I. Go to your NCEdcloud account
- 2. Click on "Clever"
- 3. Click on "Login with NCEdcloud"
- Scroll down and click on Naviance- you will land on your "Naviance Student" page

#### Important

The **"Show me how"** button on the bottom right of your Naviance student home screen will let you search, give you guided directions as well as let you explore many more resources for college and career readiness. **Make this your best tool!** 



CA

Approximate time [15 minutes]

## **MI Advantage**



NO



(Approximate time 15 minutes)



### Harding's Career Center Stay Connected

Mr. Rattley, | Career Development Coordinator/Harding's Institute of Technology Coordinator

Harding University High School | 2001 Alleghany Street | Charlotte, NC 28208 CMS Cell: 980-533-1149 School: (980) 343-6007 F: 980-343-1767

\*\*\*\*\* Email: kelvint.rattley@cms.k12.nc.us

- \*\*\*\* HUHS Career Center Website: <u>https://huhscareerdevelopment.weebly.com/</u>
- \*\* Stay connected by JOINING: Canvas- <u>https://tinyurl.com/cdcanvas</u>

//twitter.com/HUHSCareerDevel



https://www.instagram.com/HUHSCareerCenter/