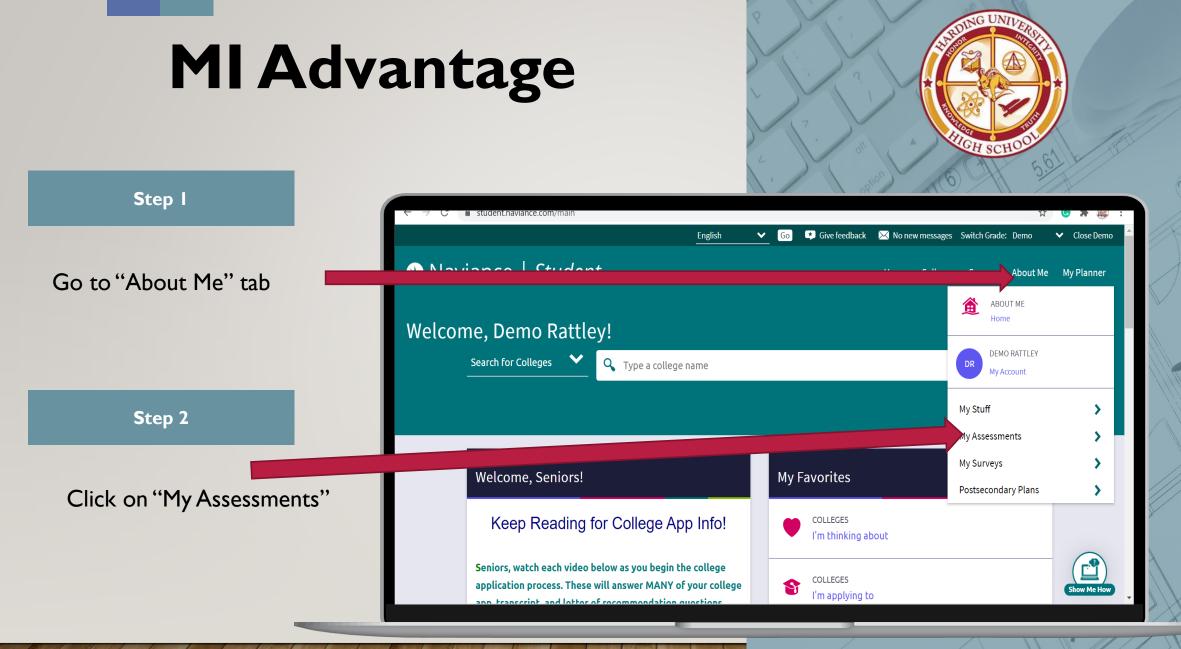

# How To Access Naviance



#### Directions

- I. Go to your NCEdcloud account
- 2. Click on "Clever"
- 3. Click on "Login with NCEdcloud"
- Scroll down and click on Naviance- you will land on your "Naviance Student" page

#### Important

The **"Show me how"** button on the bottom right of your Naviance student home screen will let you search, give you guided directions as well as let you explore many more resources for college and career readiness. **Make this your best tool!** 



CA

Approximate time [15 minutes]

## **MI Advantage**



NO



(Approximate time 15 minutes)



### Harding's Career Center Stay Connected

Mr. Rattley, | Career Development Coordinator/Harding's Institute of Technology Coordinator

Harding University High School | 2001 Alleghany Street | Charlotte, NC 28208 CMS Cell: 980-533-1149 School: (980) 343-6007 F: 980-343-1767

\*\*\*\*\* Email: kelvint.rattley@cms.k12.nc.us

- \*\*\*\* HUHS Career Center Website: <u>https://huhscareerdevelopment.weebly.com/</u>
- \*\* Stay connected by JOINING: Canvas- <u>https://tinyurl.com/cdcanvas</u>

//twitter.com/HUHSCareerDevel



https://www.instagram.com/HUHSCareerCenter/