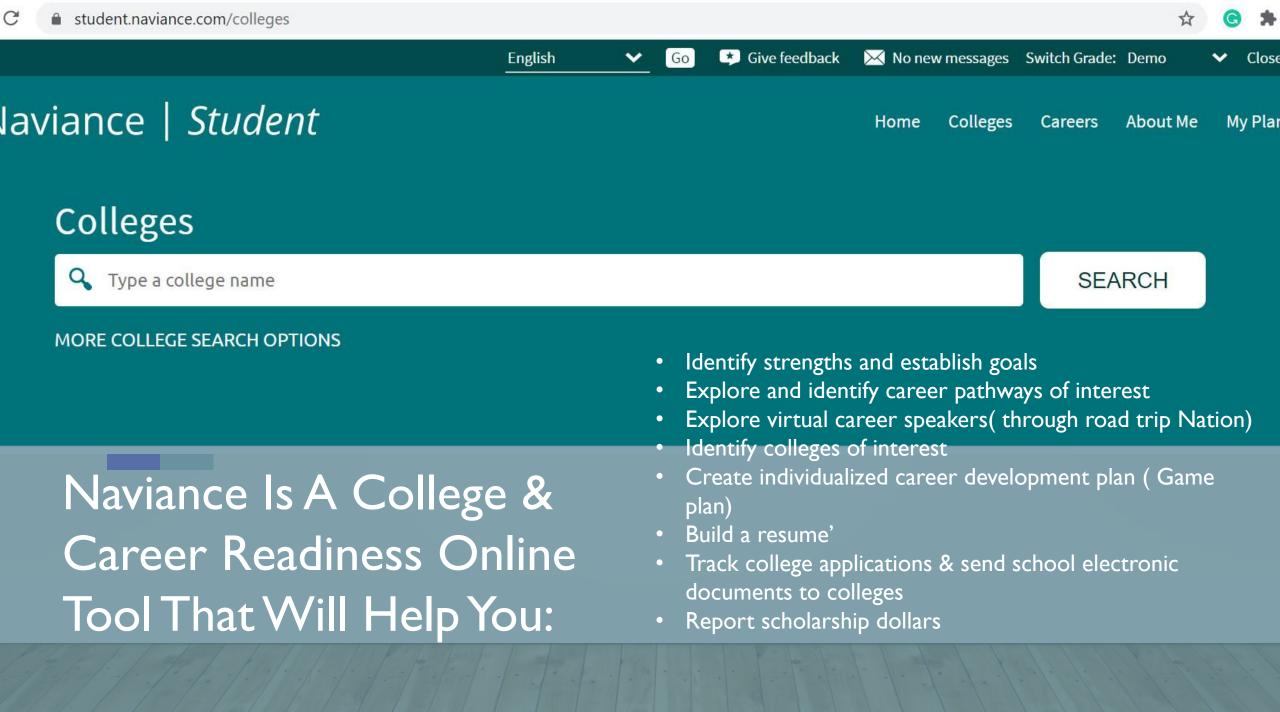

# How To Access Naviance



#### Directions

- I. Go to your NCEdcloud account
- 2. Click on "Clever"
- 3. Click on "Login with NCEdcloud"
- Scroll down and click on Naviance- you will land on your "Naviance Student" page

#### Important

The **"Show me how"** button on the bottom right of your Naviance student home screen will let you search, give you guided directions as well as let you explore many more resources for college and career readiness. **Make this your best tool!** 



CA

Approximate time [15 minutes]

## **MI Advantage**



NO



(Approximate time 15 minutes)



### Harding's Career Center Stay Connected

Mr. Rattley, | Career Development Coordinator/Harding's Institute of Technology Coordinator

Harding University High School | 2001 Alleghany Street | Charlotte, NC 28208