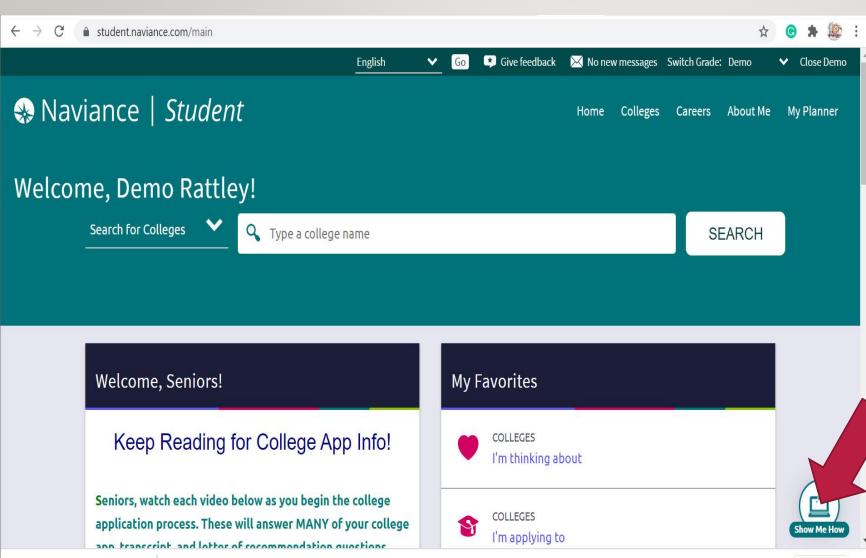

#### Important

The **"Show me how"** button on the bottom right of your Naviance student home screen will let you search, give you guided directions as well as let you explore many more resources for college and career readiness. **Make this your best tool!** 